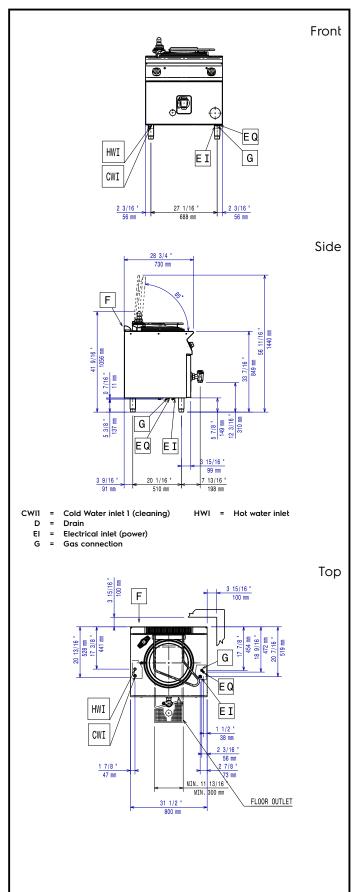

# Modular Cooking Range Line 700XP Freestanding Gas Boiling Pan 60lt direct heat (60HZ)

| 230 V/1N ph/60 Hz<br>0.1 kW                                                                                                                                                |
|----------------------------------------------------------------------------------------------------------------------------------------------------------------------------|
|                                                                                                                                                                            |
| 14 kW<br>Natural Gas G20 (20mbar)<br>LPG<br>1/2"                                                                                                                           |
|                                                                                                                                                                            |
| 1"1/2                                                                                                                                                                      |
|                                                                                                                                                                            |
| 60 It<br>420 mm<br>95 kg<br>110 kg<br>1140 mm<br>900 mm<br>820 mm<br>0.84 m <sup>3</sup><br>sides of unit if wall is of non<br>nbustible, minimum 50 mm<br>tained.<br>N7PG |
|                                                                                                                                                                            |