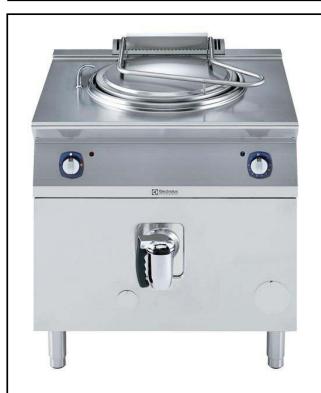

### Modular Cooking Range Line 700XP Freestanding Gas Boiling Pan 60lt direct heat (60HZ)

371276 (E7BSGHDN4x)

60-It direct gas Boiling Pan

#### Item No.

To be installed on height adjustable feet in stainless steel. Suitable for natural gas or LPG. Robust burners in stainless steel with flame failure device and protected pilot light. Thermostatic temperature control for power regulation allowing precise temperature cooking. Exterior panels in stainless steel with Scotch Brite finish. One piece pressed work top in 1.5 mm thick stainless steel. Right-angled side edges to allow flush-fitting junction between units.

### **Main Features**

• Sides of vessel with satin finishing for easy cleaning.

#### Construction

• The tanks are welded in two parts, the side band is in AISI 304, bottom is in ASI 316L, lids are in AISI 304.